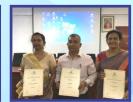

#### Certificates of Membership

Certificates of Membership were awarded to the new members who obtained Life Membership of the Population Association of Sri Lanka during the tenure of the 21st Council. The Life Membership of the PASL currently stands at 277. Certificates for the new members were awarded at the Annual General Meeting of the PASL, 2019 by the President of the PASL.